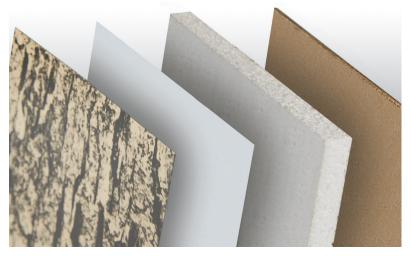

Thanks to ShadowTech<sup>™</sup> design – rust proof aluminum exterior, multi-layer construction, structurally insulated panels – our blinds are lighter weight, more durable and longer lasting than inferior fiberglass or laminated plastic blinds and ensure you're hunting in absolute comfort!

#### Featuring ShadowTech Construction Grade

Aluminum Siding

Multi-layer construction for a blind that's lighter weight, more durable and longer lasting vs. blinds made of inferior/heavier fiberglass or laminated plastic

# Built for comfort

A Shadow Hunter<sup>®</sup> Blind features premium aluminum siding and a multi-layer structure that's well-insulated, all to provide you with a comfortable hunt.

- Exclusive construction-grade aluminum siding ensures a lifetime of no-maintenance hunting.
- Rodent-proof mesh that keeps rodents from chewing the floor.
- The floor is also factory-coated with a commercial grade acrylic waterproofing.
- Exclusive Vengeance<sup>™</sup> camo is bonded to surface.
- Multi-layer construction means superior sound and scent control.
- Well-insulated walls and ceiling (one-inch foam) for all-season comfort.