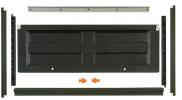

# Shadow Hunter<sup>®</sup> Silent Window<sup>™</sup> System offers one-handed adjustment up and down and to any degree of open.

A hunting blind is only as good as it's shooting window system. That's why we designed the ultra-quiet, easy-to-use Shadow Hunter<sup>®</sup> Silent Window<sup>™</sup> System.

- One-handed operation
- Absolutely quiet opening/closing
- · Adjusts to any degree of open
- Does not open 'out' for game to see
- Drawcord locks into place with one hand thanks to revolutionary SlotLock<sup>™</sup> system
- Oversized for optimal field of view, maximizes shooting opportunity