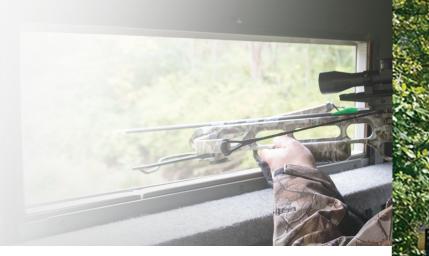

# Shadow Hunter<sup>®</sup> Silent Window<sup>™</sup> System offers one-handed adjustment up and down and to any degree of open.

A hunting blind is only as good as it's shooting window system. That's why we designed the ultra-quiet, easy-to-use Shadow Hunter<sup>®</sup> Silent Window<sup>™</sup> System.

- One-handed operation
- Absolutely quiet opening/closing
- · Adjusts to any degree of open
- Does not open 'out' for game to see
- Drawcord locks into place with one hand thanks to revolutionary SlotLock<sup>™</sup> system
- Oversized for optimal field of view, maximizes shooting opportunity