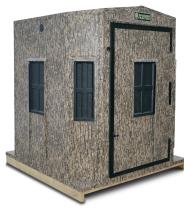

- 6 total shooting universal windows 2 each on two sides (24.5" x 14") 1 each on both ends
- (24.5" X 14")

• Multi-person blind

- Three shooting rails
- Two corner shelves; one upper shelf
- Two weapon holders

40" Door Opening

6 total shooting windows

- One weapon holder
- 32" Door Opening