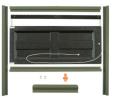

#### **6x6 Octagon Combo** Archery, Gun/Crossbow (MM66OCB)

**6x6 Octagon Archery** 

(MM66OA)

- Multi-person blind
- 8 total shooting windows. All vertical: 4 ea. on back wall, door & each side (14"x24.5") 4 ea. each corner (8"x24.5")
- Two storage shelves
- Ceiling-mounted bow holder
- 40" Door Opening

## **5x6 Octagon Combo** Archery, Gun/Crossbow

(MM56OC)

- 1-2 person blind • 8 total shooting windows: 4 vertical archery (8" x 24.5") 4 Universal Windows
  - (14" X 24.5") • 32" Door Opening

If you want a Shadow Hunter<sup>®</sup> that you can get to more remote hunting spots or if you want to save on shipping costs, Outdoorsman kit blinds are the answer! Easy to assemble and hard to beat!