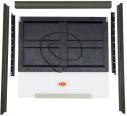

#### **4x6 Combo** Gun/Crossbow, Archery (MM46BG)

- 1-2 person blind
- All-purpose horizontal universal; two each on the sides, one each on the ends (24.5" x 14")
- Two shelves (one corner, one upper)

# **5x6 Gun/Crossbow**

(OD56UK – Fully Assembled OD56UK-A)

• 1-2 person blind 6 total shooting windows All horizontal universal; two each on the sides. one each on the ends (24.5" x 14") 32" Door Opening