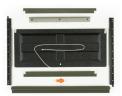

## 5X6 Octagon Combo Archery, Crossbow, Gun

• 1-2 person blind

(8" x 24.5")

(24.5" x 14")

• 32" Door Opening

4 vertical archery

• 8 total shooting windows

4 horizontal universal

(OD56OCK – Fully Assembled OD56OCK-A)

- Multi-person blind 8 total shooting windows:
  - 4 vertical archery (8" x 24.5") 4 horizontal gun/crossbow (10" X 34")
  - Three shooting rails
  - Two storage shelves
  - One weapon holder
  - 40" Door Opening