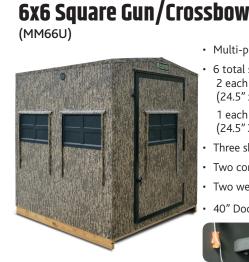

- 6 total shooting universal windows 2 each on two sides (24.5" x 14") 1 each on both ends
- (24.5" X 14")

• Multi-person blind

- Three shooting rails
- Two corner shelves; one upper shelf
- Two weapon holders

40" Door Opening

6 total shooting windows

- One weapon holder
- 32" Door Opening