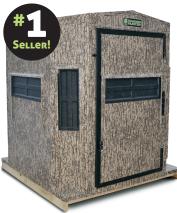

## MARKSMAN

The octagon is the ultimate shape for a hunting blind. Eight sides mean 360° of uninterrupted view and shooting opportunities. Shadow Hunter<sup>®</sup> Marksman octagon blinds give you this plus all of the innovative features Shadow Hunter<sup>®</sup> is known for.

#### Marksman standard features:

- Aluminum rust-proof exterior
- Fully insulated walls, ceilings
- Silent window system
- Carpeted floor for noise reduction
- Acrylic waterproof floor coating
- Rodent-proof flooring
- Upper and lower vents
- Vengeance<sup>™</sup> camo

- Interior/exterior locking door handle
- Weapon holder or hanger
- Storage shelves
- Interior peak height of 77"
- Double coat hook
- 32" or 40" door openings
- Handicap accessible